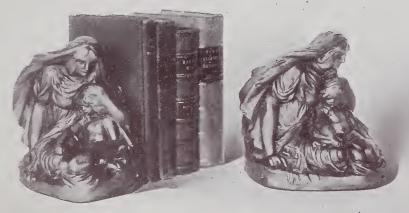

HEIGHT 8" WIDTH 51/4"

THE DREAMER" BOOK ENDS

BY MORANI

NO. 316

HEIGHT 5½" WIDTH 7¼"

Price \$8.00 Pair

Price \$7.00 Pair